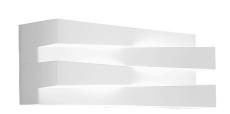

## Cross

220-240V AC ON-OFF

A04901.030.0101

Wall lighting fixture for interiors, with direct and indirect light emission.

Pickled sheet metal structure in polyacrylic paint.

Pickled sheet metal cover in white or mat brass polyacrylic paint, or with gold leaf coating.

Diffuser in modelled frosted glass.