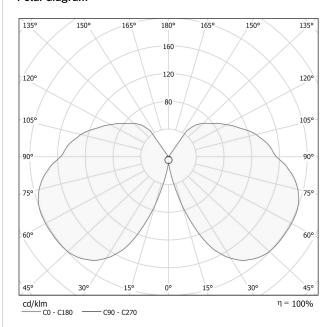

| ON-OFF              |
| DRIVER                   | integrated included |
| NOMINAL LUMINOUS FLUX    | 3000lm              |
| LUMEN OUTPUT             | 2340lm              |
| EFFICIENCY               | 78%                 |
| WEIGHT                   | 1,28 Kg             |
| PROTECTION DEGREE        | IP20                |
| COLOUR TOLLERANCES       | SDCM <4             |
| PACKING DIMENSIONS (CM)  | 22,0 x 35,0 x 28,0  |
|                          |                     |



Wall lighting fixture for interiors, with direct and indirect light emission.

Pickled sheet metal structure in polyacrylic paint.

Pickled sheet metal cover in white or mat brass polyacrylic paint, or with gold leaf coating.

Diffuser in modelled frosted glass.







### Technical drawing



## Polar diagram