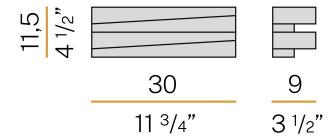

### Technical drawing

Wall lighting fixture for interiors, with direct and indirect light emission.

Pickled sheet metal structure in polyacrylic paint.

Pickled sheet metal cover in white or mat brass polyacrylic paint, or with gold leaf coating.

Diffuser in modelled frosted glass.